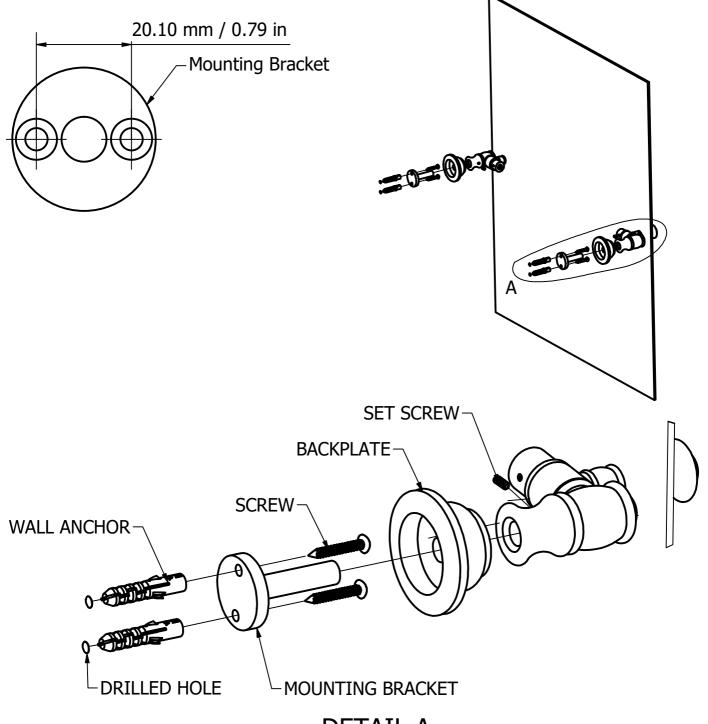

## Step1: Drill Holes in Wall for screws or screw anchors and attached Mounting Bracket to Wall

Determine your desired location for installation and make a mark for the location of the mounting bracket. Remove mounting Bracket from backplate by loosening set screw in backplate as pictured below. Place center hole of mounting bracket over mark made above. Make 4 marks where mounting screws will be placed as shown below. Drill hole at each of the marks. (You may substitute other style mounting anchors or screws if desired). Place anchors into the holes made. Slip backplate and post onto mounting bracket. After straightening the post into position, tighten the set screw to secure.